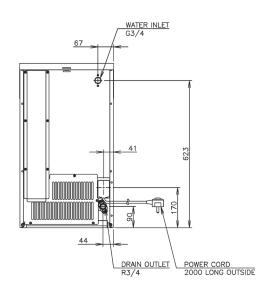

# **Specifications**

| Dimensions W x D x H (mm)                      | 398mm x 451mm x 695mm |
|------------------------------------------------|-----------------------|
| AC Supply Voltage                              | 1/220-240V 50Hz       |
| <b>Electric Consumption</b> (AT.32°C, WT.21°C) | 225W                  |
| Heat Rejection (AT.32°C, WT.21°C)              | 510W                  |
| Refrigerant Charge                             | R290/55g              |
| Isolation                                      | Polyurethane          |
| Weight Gross / Net                             | 39 kg / 34 kg         |