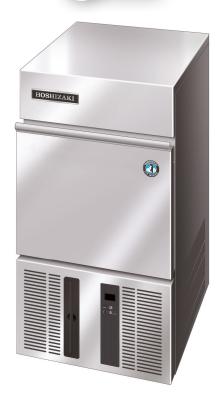

## IM-21CNE-HC CUBE ICE MAKER

# **Key Features**

The IM-21CNE-HC is a compact sized cube ice maker, which utilises Natural Refrigerant R290.

Energy efficient, with savings of 16% compared to HFC equivalent model.\*

- Smallest member of the Emerald Class, Hoshizaki's new range of climate friendly ice makers.
- ✓ Can produce up to 25 kg of cube ice per 24 hours (AT.10°C.WT.10°C).
- Unique ice making system that has an automatic rinse cycle. After every new batch of ice, the water reservoir drains and refills with fresh water. System comes with a magnetic water pump that has no direct coupling, which prevents any leakage.
- Closed water circuit offers the ultimate contamination protection, by reducing the number of points at which impurities can enter the ice making process.
- Electronically controlled to ensure an optimised ice making process under varying circumstances without the need for physical adjustments. Quality of ice is always consistent.
- ✓ Easily cleanable air filter allows end-users to carry out routine cleaning schedules. Extends product life expectancy and reduces the frequency and costs of maintenance call-outs.
- Stainless steel exterior with integrated door handles provides a hygienic and high quality finish.
- \* Based on Internal comparative study. Please contact your local sales branch to find out more.

# IM-21CNE-HC CUBE ICE MAKER

Emerald Class
ICEMAKERS

Leading Naturally

OCAD drawings available on our website

# **Specifications**

| Dimensions W x D x H (mm)                      | 398mm x 451mm x 695mm |
|------------------------------------------------|-----------------------|
| AC Supply Voltage                              | 1/220-240V 50Hz       |
| <b>Electric Consumption</b> (AT.32°C, WT.21°C) | 225W                  |
| Heat Rejection (AT.32°C, WT.21°C)              | 510W                  |
| Refrigerant Charge                             | R290/55g              |
| Isolation                                      | Polyurethane          |
| Weight Gross / Net                             | 39 kg / 34 kg         |