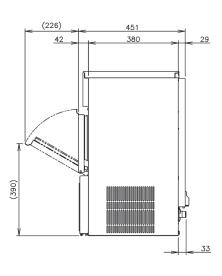

# **Specifications**

| Dimensions W x D x H (mm)                      | 398mm x 451mm x 695mm |
|------------------------------------------------|-----------------------|
| AC Supply Voltage                              | 1/220-240V 50Hz       |
| <b>Electric Consumption</b> (AT.32°C, WT.21°C) | 225W                  |
| Heat Rejection (AT.32°C, WT.21°C)              | 510W                  |
| Refrigerant Charge                             | R290/55g              |
| Isolation                                      | Polyurethane          |
| Weight Gross / Net                             | 39 kg / 34 kg         |