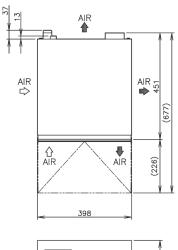

# **Specifications**

| Dimensions W x D x H (mm)                      | 398mm x 451mm x 695mm |
|------------------------------------------------|-----------------------|
| AC Supply Voltage                              | 1/220-240V 50Hz       |
| <b>Electric Consumption</b> (AT.32°C, WT.21°C) | 225W                  |
| Heat Rejection (AT.32°C, WT.21°C)              | 510W                  |
| Refrigerant Charge                             | R290/55g              |
| Isolation                                      | Polyurethane          |
| Weight Gross / Net                             | 39 kg / 34 kg         |