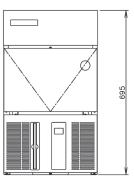

# **Specifications**

| Dimensions W x D x H (mm)                      | 398mm x 451mm x 695mm |
|------------------------------------------------|-----------------------|
| AC Supply Voltage                              | 1/220-240V 50Hz       |
| <b>Electric Consumption</b> (AT.32°C, WT.21°C) | 225W                  |
| Heat Rejection (AT.32°C, WT.21°C)              | 510W                  |
| Refrigerant Charge                             | R290/55g              |
| Isolation                                      | Polyurethane          |
| Weight Gross / Net                             | 39 kg / 34 kg         |